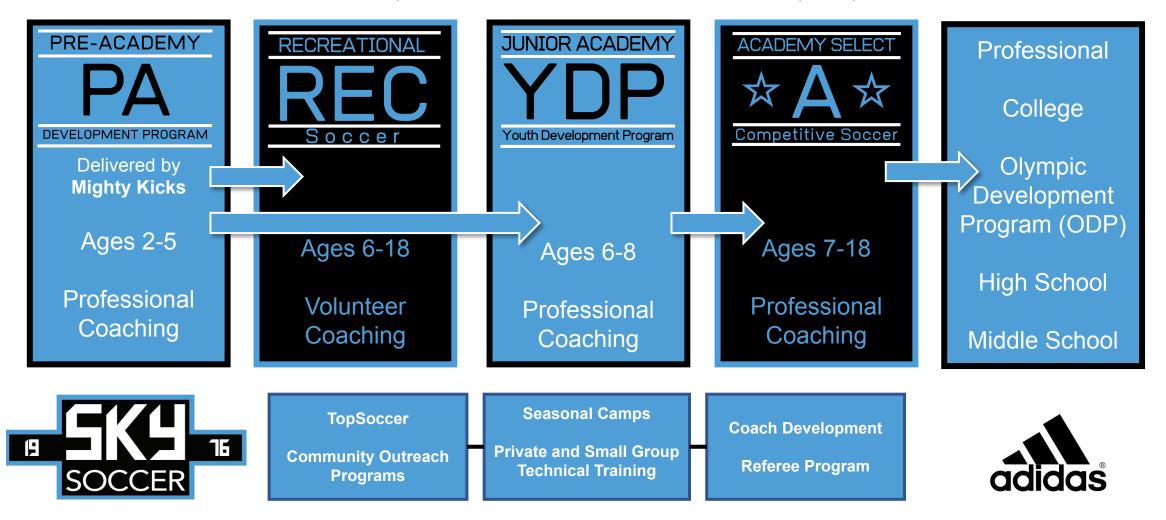

| Program                      | Recreational 7U-18U                                                                                                                                                 | Pre-Academy -<br>Mighty Kicks 3U-6U                                                                                                                                                                                                   | Junior Academy -<br>YDP 7U-8U                                                                                                                         | Academy 9U-10U                                                                                                                                                                                                              | Academy Select 11U-12U                                                                                                                                   | Academy Select 13U-14U                                                                                                          | Academy Select 15U +                                                                                                                          |
|------------------------------|---------------------------------------------------------------------------------------------------------------------------------------------------------------------|---------------------------------------------------------------------------------------------------------------------------------------------------------------------------------------------------------------------------------------|-------------------------------------------------------------------------------------------------------------------------------------------------------|-----------------------------------------------------------------------------------------------------------------------------------------------------------------------------------------------------------------------------|----------------------------------------------------------------------------------------------------------------------------------------------------------|---------------------------------------------------------------------------------------------------------------------------------|-----------------------------------------------------------------------------------------------------------------------------------------------|
| Objective                    | Continue as the community provider of a safe and fun soccer experience for all                                                                                      | Positive and fun first soccer<br>experience with age appropriate<br>skills development                                                                                                                                                | Academy style technical training environment infused with fun and age appropriate competition                                                         | Individual Player Development                                                                                                                                                                                               | Team Concept Development                                                                                                                                 | Competitive Play                                                                                                                | Competitive Play                                                                                                                              |
| Description                  | Volunteer Coaching 4v4, 7v7, 9v9, 11v11 In-House Development Fun soccer experience for all ages and abilities with a focus on teamwork, sportsmanship and fair play | Professional Coaching Small sided games Professionally designed curriculum Positive first soccer experience. Teaches skills and life lessons while developing a love for the game. Prepares players technically for transition to YDP | Professional Coaching 4v4, 7v7 Professionally designed curriculum Player centered and structured technical development to prepare players for Academy | Professional Coaching 7v7 Skill Development Training includes age group focus & variable team lineups based on opposing competition                                                                                         | Professional Coaching 9v9 *** Skill and Tactical Development, Transition from 7v7 to 11v11                                                               | Professional Coaching<br>11v11<br>***                                                                                           | Professional Coaching<br>11v11                                                                                                                |
|                              | 1 Practice per week                                                                                                                                                 | 1 skill training practice per week for<br>4+ year old players                                                                                                                                                                         | 2 Practices per week                                                                                                                                  | 2 Practices per week                                                                                                                                                                                                        | 2 Practices per week                                                                                                                                     | 2 Practices per week                                                                                                            | 2 Practices per week                                                                                                                          |
|                              | 1 session for 2nd<br>Practice/Game                                                                                                                                  | 1 session for 2nd Practice/Games                                                                                                                                                                                                      | 1 session for 2nd Practice/Game                                                                                                                       | Extra age group skills training available Local Tournaments                                                                                                                                                                 | Extra age group skills training available Local and Statewide Tournaments  League Play (Skill Appropriate)                                               | 3rd Flex Practice available per team each week Season usually concludes with State, Regional or National Tournament League Play | 3rd Flex Practice available per tea<br>each week<br>Season usually concludes with<br>State, Regional or National<br>Tournament<br>League Play |
| Team Selection<br>Process    | Open Registration: Age requirements only                                                                                                                            | Open Registration:<br>Age requirements only                                                                                                                                                                                           | Open Registration:<br>Age requirements only                                                                                                           | Assessments through tryouts for acceptance into the age group & age requirements                                                                                                                                            | Competitive Tryouts: Players compete for a position on teams within their age group                                                                      | Competitive Tryouts: Players compete for a position on teams within their age group                                             | Competitive Tryouts: Players compete for a position on teams within their age group                                                           |
|                              | School based Team<br>Assignments                                                                                                                                    | School based Team Assignments                                                                                                                                                                                                         | Random Team Game<br>Assignments                                                                                                                       | Academy training                                                                                                                                                                                                            | Ability Based Teams                                                                                                                                      | Ability Based Teams                                                                                                             | Ability Based Teams                                                                                                                           |
| <b>Level of Competitio</b>   | Low-Average                                                                                                                                                         | Age Appropriate                                                                                                                                                                                                                       | Age Appropriate                                                                                                                                       | Average-High                                                                                                                                                                                                                | High                                                                                                                                                     | High-Highest                                                                                                                    | High-Highest                                                                                                                                  |
| Regular Season               | Fall (Aug - mid Nov)<br>Spring (mid March - mid<br>May)                                                                                                             | Fall (Aug - October)<br>Spring (mid March - mid May)                                                                                                                                                                                  | Fall (Aug - mid Nov)<br>Spring (mid Feb - mid May)                                                                                                    | Fall (Aug - Nov)<br>Spring (mid Feb - May)<br>Winter Indoor Training (optional)                                                                                                                                             | Fall (Aug - Nov)<br>Spring (mid Feb - May)<br>Winter Indoor Training                                                                                     | Fall (Aug - Nov)<br>Spring (mid Feb - May)<br>Winter Indoor Training                                                            | Fall (Nov - mid Dec)<br>Spring (mid Feb - June)<br>Winter Indoor Training                                                                     |
| Travel                       | None/Local Only                                                                                                                                                     | None/Local Only                                                                                                                                                                                                                       | None/Local Only                                                                                                                                       | Minimal: Central KY/Mid Tenn                                                                                                                                                                                                | Skill Appropriate: Statewide/Regional                                                                                                                    | Statewide/Regional                                                                                                              | Statewide/Regional/National                                                                                                                   |
| Number of<br>Seassions/Games | Fall 2020 - 12 Sessions                                                                                                                                             | Fall 2020 - 6 sessions for 2018-<br>2017, 12 sessions for all other                                                                                                                                                                   | Fall 2020 - 18 sessions                                                                                                                               | 16 - 24 Games per season including tournaments                                                                                                                                                                              | 16 - 24 Games per season including tournaments and League Play                                                                                           | Variable based on School and<br>League Participation                                                                            | Variable based on School and<br>League Participation                                                                                          |
| Cost                         | \$70 7U-10U<br>\$70 12U-18U<br>+ Uniform cost (if needed)                                                                                                           | \$70 (T-Shirt Included)                                                                                                                                                                                                               | \$150<br>+ Uniform cost (if needed)                                                                                                                   | Club Registration Fee \$250 annually Club Fee \$250 per season(\$175 for U9) Team Fee \$100-\$150 per season**  Total Annual Fees 9U: \$600 Club + \$200 Team Fees**  Total Annual Fees 10U: \$750 Club + \$200 Team Fees** | Club Registration Fee \$250 annually Club Fee \$250 per season Team Fee \$200-\$250 per season**  Total Annual Fees: \$750 Club Fees + \$400 Team Fees** | Club Registration Fee \$250 annually<br>Club Fee \$250 per season<br>Team Fee \$350-\$400 per season**                          | Club Registration Fee \$250 annua<br>Club Fee \$250 per season<br>Team Fee \$350-\$500 per season*                                            |
|                              |                                                                                                                                                                     |                                                                                                                                                                                                                                       |                                                                                                                                                       | payment plans available                                                                                                                                                                                                     | payment plans available                                                                                                                                  | payment plans available                                                                                                         | payment plans available                                                                                                                       |